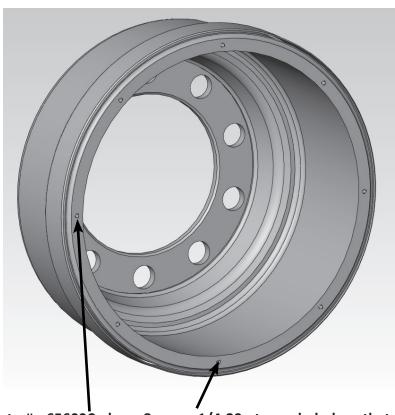

Webb Part # 65600C has 8 ea- 1/4-20 tapped holes that were designed for certain applications that require a Speedometer Pickup.

Webb Part #65600B is IDENTICAL to Part #65600C with the exception of these holes.
65600C can be used in its place with NO Fit, Form or Function Issues